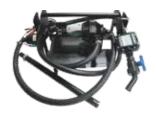

## 3" PACER PUMP

6.5 HP HONDA With protec seal! WAP000065 **\$1,060** 

**DURA-PUMP EASY CADDY COMES** W/ DURA METER (VITON)

HWF100918

\$1,966

**DURA-PUMP EASY CADDY NO** METER (VITON) HWF100914

\$1,412

**DURA METER** W/ AUTO BATCH (VITON)

DP-3000V HWF100919

\$1,415

**DURA METER** W/ VITON SEAL

DP-3000V HWF100906

\$580

**DURA-PUMP EASY** CADDY W/ AUTO **BATCH (VITON)** HWF100915 \$2,698

**AG RUNNER CHEM PUMP** W/ SURE FLO METER

HWF100901 \$2,208