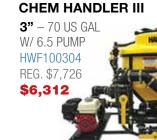

## **CHEM HANDLER III**

2" - 70 US GAL HWF100302 REG. \$3,926

\$3,113

Special Order