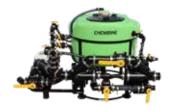

## **CHEMBINE**

## **CHEMBINE CHEMICAL MIXER WITHOUT PUMP**

75 US GAL HWF100630

\$4,586

## **CHEMBINE 3" MIXER** W/ 6.5HP HONDA/

HWF100632

## **CHEMBINE HOT TANK**

1680 US GAL HWF100610

\$8,629

**BANJO PUMP** 

\$7,552

**CHEMBINE 3" MIXER** W/ 13HP HONDA W/ **ELECTRIC START/ HYDRO PUMP** 

HWF100634 \$9,314