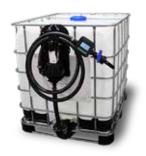

## 3" PACER PUMP

6.5 HP HONDA With protec seal! WAP000065 **\$1,060** 

**DURA-PUMP EASY CADDY COMES** W/ DURA METER (VITON)

HWF100918

\$1,966

**DURA-PUMP EASY CADDY NO** METER (VITON) HWF100914

\$1,412

**DURA METER** W/ AUTO BATCH (VITON)

DP-3000V HWF100919

\$1,415

**DURA METER** W/ VITON SEAL

DP-3000V HWF100906

\$580

**DURA-PUMP EASY** CADDY W/ AUTO **BATCH (VITON)** HWF100915 \$2,698

**AG RUNNER CHEM PUMP** W/ SURE FLO METER

HWF100901 \$2,208