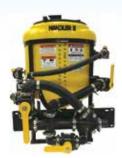

2" - 42 US GAL 3" - 42 US GAL

HWF100203

REG. \$4.521

Special Order

\$3,692

Handler II and III come with venturi and recirculation kit