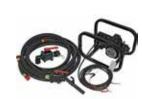

## 3" PACER PUMP

6.5 HP HONDA With protec seal! WAP000065 **\$1,060** 

**DURA-PUMP EASY CADDY COMES** W/ DURA METER (VITON)

HWF100918

\$1,966

**DURA-PUMP EASY CADDY NO** METER (VITON) HWF100914

\$1,412

**DURA METER** W/ AUTO BATCH (VITON)

DP-3000V HWF100919

\$1,415

**DURA METER** W/ VITON SEAL

DP-3000V HWF100906

\$580

**DURA-PUMP EASY** CADDY W/ AUTO **BATCH (VITON)** HWF100915 \$2,698

**AG RUNNER CHEM PUMP** W/ SURE FLO METER

HWF100901 \$2,208