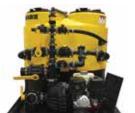

2" - 42 US GAL 3" - 42 US GAL

HWF100203

REG. \$4.521

Special Order

\$3,692

Handler II and III come with venturi and recirculation kit