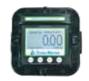

## 3" PACER PUMP

6.5 HP HONDA With protec seal! WAP000065 **\$1,060** 

**DURA-PUMP EASY CADDY COMES** W/ DURA METER (VITON)

HWF100918

\$1,966

**DURA-PUMP EASY CADDY NO** METER (VITON) HWF100914

\$1,412

**DURA METER** W/ AUTO BATCH (VITON)

DP-3000V HWF100919

\$1,415

**DURA METER** W/ VITON SEAL

DP-3000V HWF100906

\$580

**DURA-PUMP EASY** CADDY W/ AUTO **BATCH (VITON)** HWF100915 \$2,698

**AG RUNNER CHEM PUMP** W/ SURE FLO METER

HWF100901 \$2,208