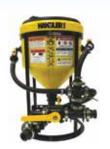

## THE HANDLER

HANDLER I - 2"

15 IMP GAL HWF100100 REG. \$2,336

\$1,933

**CHEM HANDLER II** 

HWF100200

REG. \$3.375

\$2,575