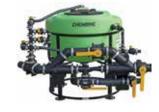

## **CHEMBINE**

## **CHEMBINE CHEMICAL MIXER WITHOUT PUMP**

75 US GAL HWF100630

\$4,586

## **CHEMBINE 3" MIXER** W/ 6.5HP HONDA/

HWF100632

## **CHEMBINE HOT TANK**

1680 US GAL HWF100610

\$8,629

**BANJO PUMP** 

\$7,552

**CHEMBINE 3" MIXER** W/ 13HP HONDA W/ **ELECTRIC START/ HYDRO PUMP** 

HWF100634 \$9,314