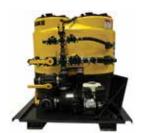

## THE HANDLER

HANDLER I - 2"

15 IMP GAL HWF100100 REG. \$2,336

\$1,933

**CHEM HANDLER II** 

HWF100200

REG. \$3.375

\$2,575